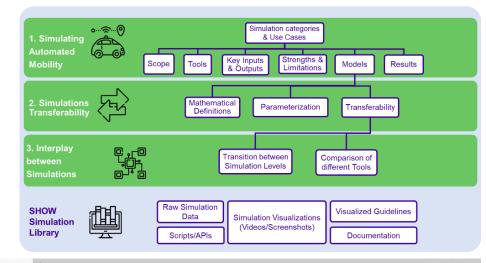

## **SHOW Simulation Suite**

- SHOW simulation suite is a web-based tool developed to cover three levels: (i) Street-level, (ii) City-level, and (iii) Vulnerable Road Users (VRUs) simulations.
- Integrated multiple simulation tools to address the specific needs of each pilot site, with a focus on automated public transport schemes.
- This multi-layered tool offers guidelines, parameters, and mathematical definitions for simulating CCAM.

 Includes transferability options and best practices for applying simulations to regions with limited data.

- The suite supports a range of applications, including traffic flow, environmental impact, and road safety assessments, among others.
- Developing a front-end tool that integrates multiple simulation tools has proven complex.
- The simulation suite has the potential to become more interactive with back-end capabilities, or to add new pilot cases.